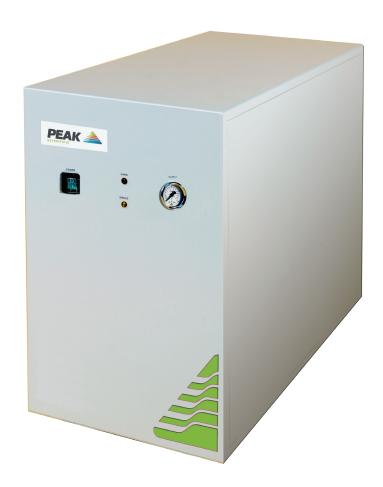

# Nitrogen Generator Genius N118LA

# Nitrogen Generator Genius N118LA

Features & Benefits:

Independent - No external compressor required

Intelligent – Self-diagnostic analysis to ensure trouble free operation

Gas On Demand - Sleep mode function allows generator to rest when no nitrogen is required

Quiet - Extremely quiet in operation with minimum vibration

Mobile – The generator is supplied with caster wheels for easy mobility

Simple Installation – Generator designed as plug & play system

Economical - More cost effective than any other gas supply method

Convenient - Gas on demand, no health hazards and no need to worry about running out of gas

The Genius N118LA Nitrogen generator is suitable to supply Nitrogen to LC/MS applications, which require a maximum gas flow of 18L/min.

## **Technical Specifications**

| Nitrogen                       | 18 L/min @ 6.9 bar / 0.64 CFM @ 100 psi |
|--------------------------------|-----------------------------------------|
| Min/ Max Operating Temperature | 5°C - 25°C / 41°F - 77°F                |
| Max Relative Humidity          | 70%                                     |
| Maximum Altitude               | 2000 Meters                             |
| Particles                      | < 0.01 μm                               |
| Gas Outlets                    | 1 x 1/4" BSP Female                     |
| Phthalates                     | None                                    |
| Suspended Liquids              | None                                    |
| Noise Level                    | < 54 dB(A)                              |
| Electrical Requirements        | 230v 50/60Hz 3.6A                       |
| Power Consumption              | 828 watts                               |
| Dimensions (cm/ ins) WxDxH     | 40 x 70 x 71 / 15.7 x 27.5 x 28         |
| Weight (kg/ lbs)               | 60 / 133                                |