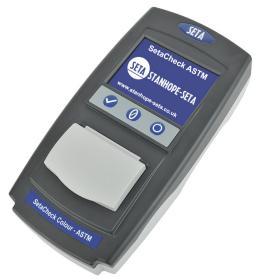

The SetaCheck Colour ASTM is a compact, handheld colorimeter used to electronically measure the colour of a sample.

The SetaCheck Colour consists of a sample chamber with a cover and is operated via a touchscreen and buttons. The sample is placed in the sample chamber, the lid is closed and the sample is measured. Results are displayed on the screen and saved in the system memory.