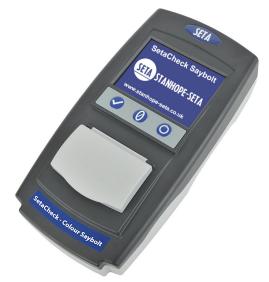

The SetaCheck Colour Saybolt is a compact, handheld colorimeter used to electronically measure the colour of a sample.

The SetaCheck Colour consists of a sample chamber with a cover and is operated via a touchscreen and buttons. The sample is placed in the sample chamber, the lid is closed and the sample is measured. Results are displayed on the screen and saved in the system memory.