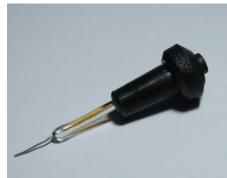

# **Description**

ACEc is a glass tube with **platinum plate wire**. Standard connection is with a 2 mm banana plug. Auxiliary classic electrode (ACEc) is designed for measurements with thermostated cell TC4, TC5, TC6, TC9.

#### Dimensions:

|           | -      |
|-----------|--------|
| Length:   | 57 mm  |
| Diameter: | 11 mm  |
| Weight:   | 24 gms |

# **Electrode material**

ACEc (Auxiliary Classical Electrode Conic) - Pt