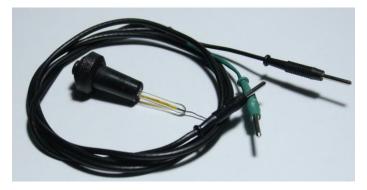

# **Description**

ACEc is a glass tube with **platinum plate wire**. Standard connection is with a 2 mm banana plug. Auxiliary classic electrode (ACEc) is designed for measurements with thermostated cell TC4, TC5, TC6, TC9.

### Connecting cable

Look at the cables catalog, and choose the one you need.