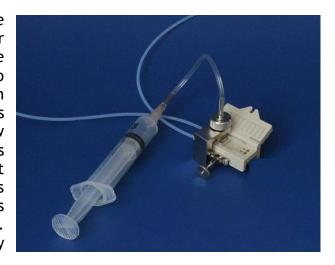

## Description

Flow cells FC2, FC3 and FC4 can be fouled by buffer salts, standard or sample substances especially in the tubing that brings measured liquid to the sensor. The salts embed namely in the edges of drilled openings. It causes decrease of the flow area, thereby flow rate. These negative influences decrease the signal and measurement reliability. Most frequently it happens when high salt concentration solutions or solutions with impurities are used. The flows cell can be washed by pressured water using syringe.